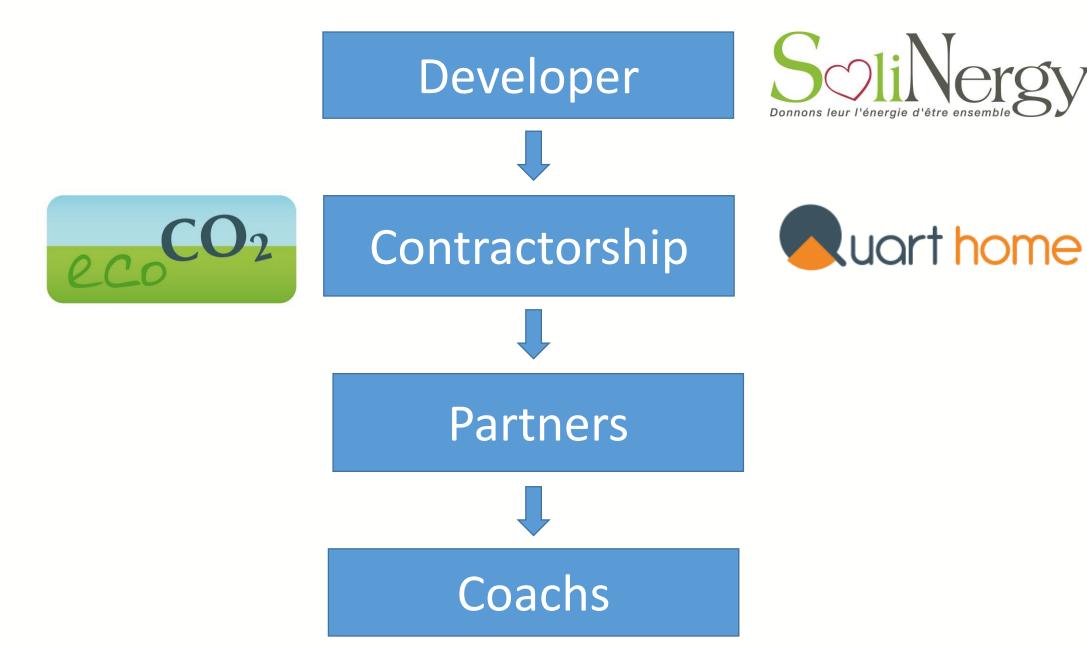

# MAGE Program **Measure** and Accompany to Guarantee **Energy savings**





MAGE

### **MAGE PROGRAM**

This innovant program offers personalized and long time support to families in an energetic poverty situation

to allow economy savings

with connected objects



used for measure, in the real time, their energy consumption.



The resident is the actor of his energy consumption!

### Organisation of the different actors of the program MAGE



# Eligibility criteria for the MAGE program

- High performance housing;
- Very modest and modest occupants;
- Residents must have the wifi;

Operations included a change of context;

Privileged occupants using electricity heater not gaz.



### Our solution: a personnalized support for one year

1

**Collective** meetings



2

Personnalized accompaniment





### First visit: installation of the tablet and sensors devices



# **Technical description**



### First visit: installation of the tablet and sensors devices

Report of data

Connect the tablet and sensors devices

Install economics equipments

Realize the diagnosis of housing









### Second visit: review of the installation after 3 months

Update on the operation of the equipement



Balance of household consumption



D