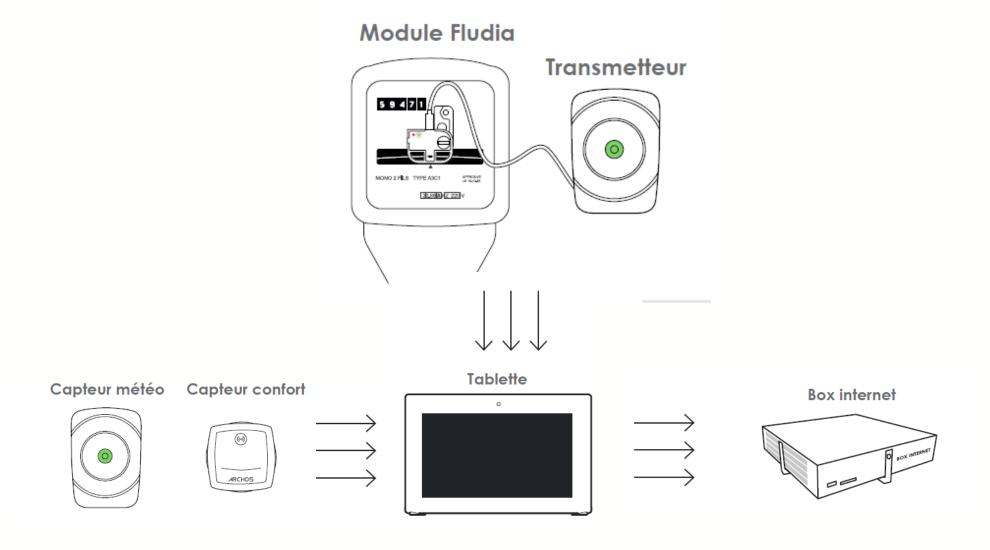

### Organisation of the different actors of the program MAGE

### First visit: installation of the tablet and sensors devices

### First visit: installation of the tablet and sensors devices

Report of data

Connect the tablet and sensors devices

Install economics equipments

Realize the diagnosis of housing