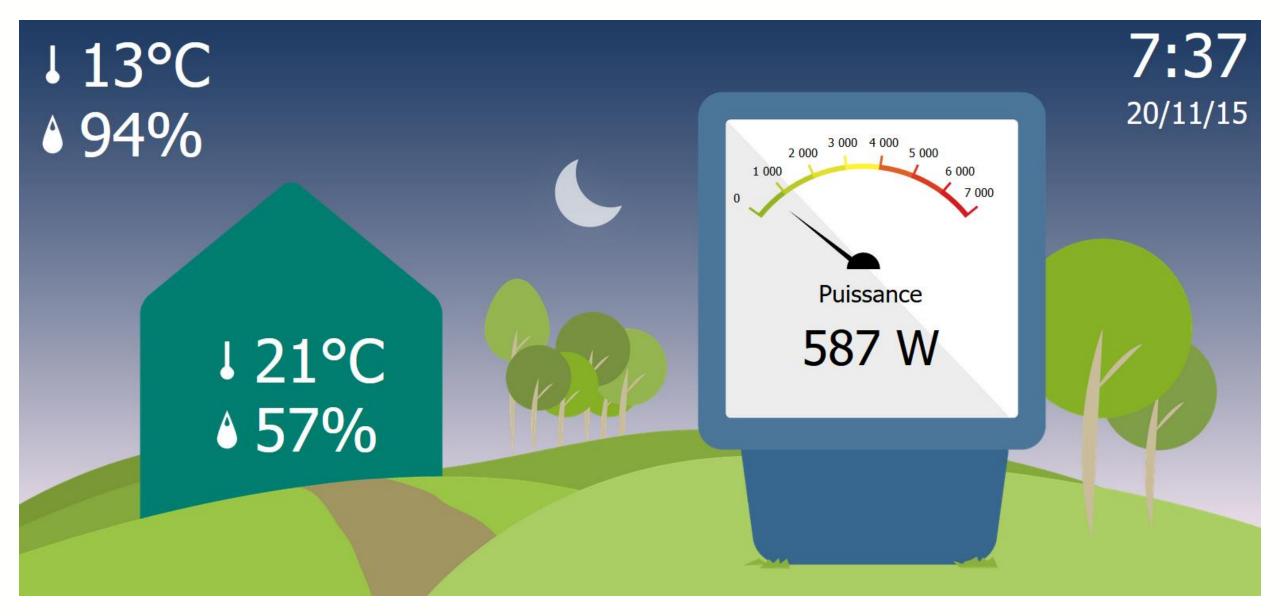

# Principals subjects of the tablet

### Home screen

# Required electrical power

# **Electrical consumption**

### **Current confort level**