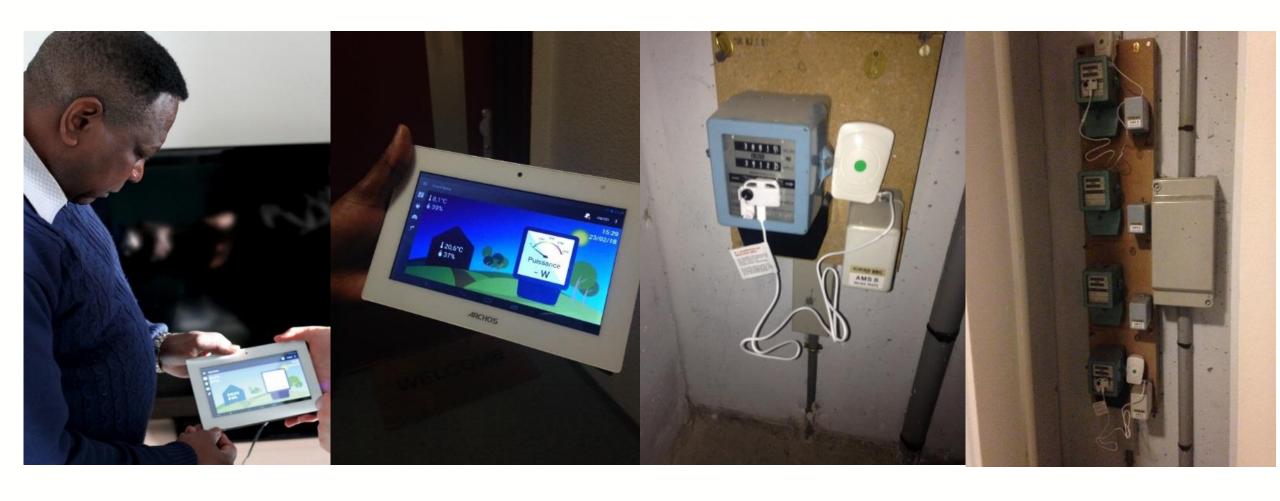

### First visit: installation of the tablet and sensors devices

### First visit: installation of the tablet and sensors devices

Report of data

Connect the tablet and sensors devices

Install economics equipments

Realize the diagnosis of housing